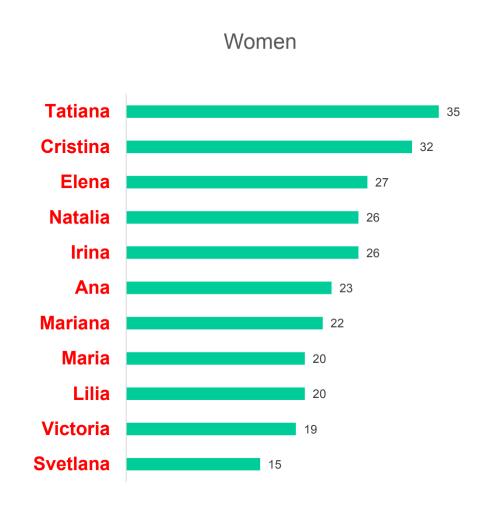

Structure of PhD students enrolled in the Republic of Molasia. by type of financing, 2015-2016





## Distribution of PhD students enrolled in the Republic of Moldova by institutions (%)





### **Conclusions:**



- Doctoral studies remain unattractive;
- The most popular are the same fields as the other two cycles of higher education and where it is easier to elaborate and sustain PhD thesis
- Enrolled people have a relatively high age;
- The majority of PhD students have to be a part time study person in order to be able to work in parallel to have a source of income;
- Overall, the profile of the enrolled PhD student demonstrates the deep crisis that includes PhD as an essential element of education and research in Moldova.







### The most popular names of enrolled PhD students









#### THANK YOU FOR YOUR ATTENTION!

e-mail: gheorghe.cuciureanu@idsi.md gheorghe.cuciureanu@cnaa.gov.md