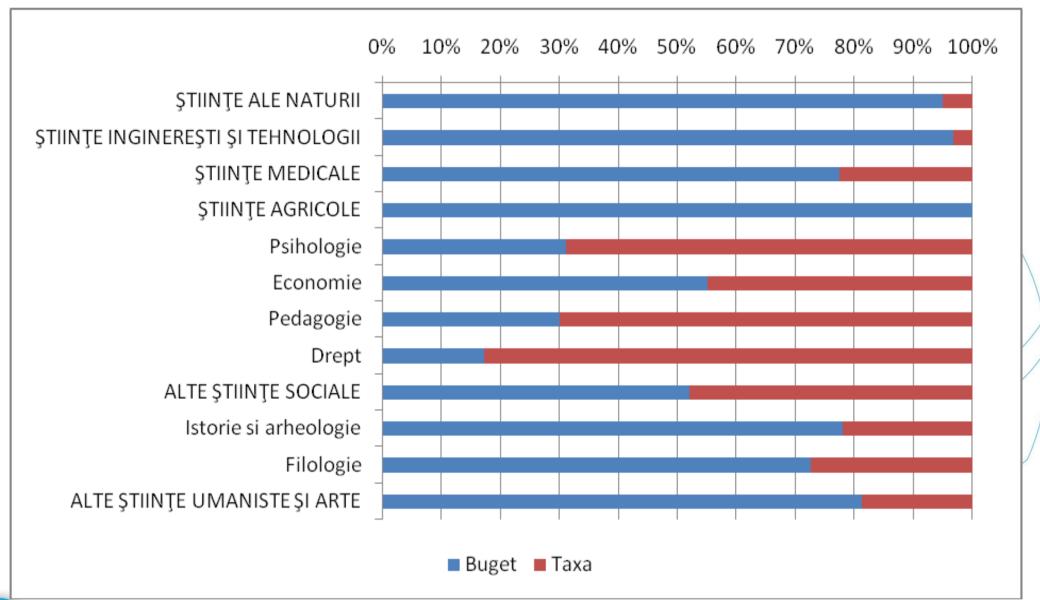

### Structure of PhD enrolled students in the Republic of Moldova by scientific fields

### Structure of PhD enrolled students by scientific fields