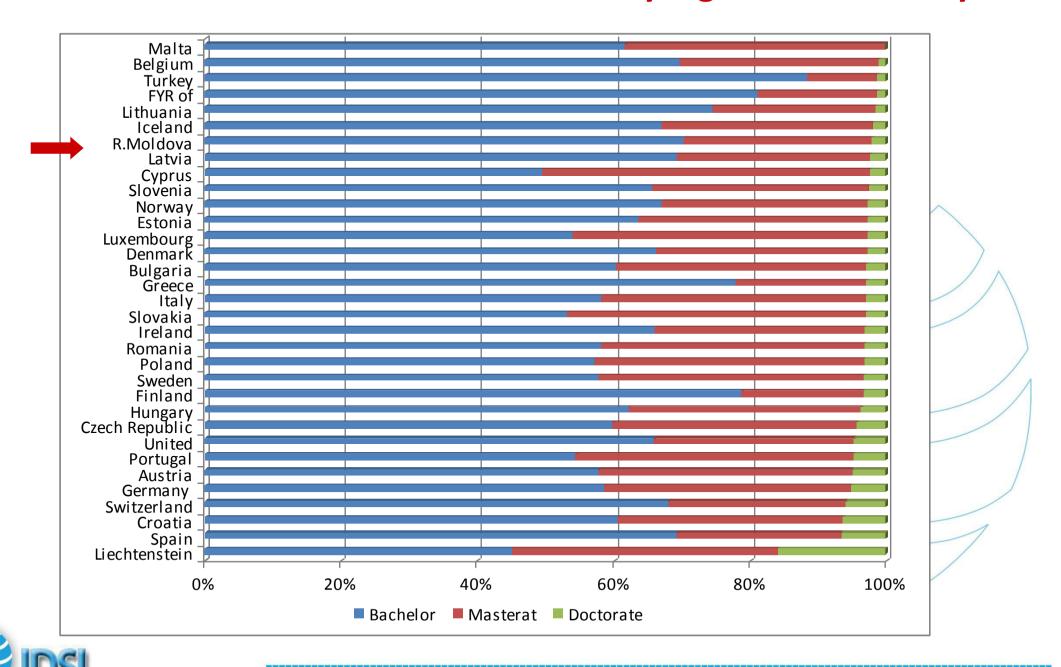

ation (CNAA)

The 12<sup>th</sup> Edition of the International Conference on Theoretical and Applied Economic Practices "Economic Growth in Conditions of Globalization"

Chisinău, October 12-13, 2017





### Methodological aspects of research

- Lists of Ministry of Education for Phd students enrolled in the years 2015-2016 and 2016-2017;
- Statistical and analytical analysis of PhD students profile;
- Benchmarking using EUROSTAT data;
- Comparative analysis with Phd students enrolled in the year 2008-2009 (data of CNAA);
- Analysis covered the age, gender, domain, mode of financing and other characteristics of enrolled PhDI students



## The number of PhD students enrolled in 2015 per 100 thousand inhabitants



#### Distribution of students enrolled in 2015 by higher education cycles



### Structure of PhD enrolled students in the Republic of Moldova by scientific fields





### Structure of PhD enrolled students by scientific fields





## Structure of PhD students enrolled in the Republic of Moldova by age groups (2015-2016)







#### Distribution of PhD students enrolled in 2015 by age groups











## Structure of PhD students enrolled in the Republic of Molasia. by type of financing, 2015-2016





## Distribution of PhD students enrolled in the Republic of Moldova by institutions (%)





### **Conclusions:**



- Doctoral studies remain unattractive;
- The most popular are the same fields as the other two cycles of higher education and where it is easier to elaborate and sustain PhD thesis
- Enrolled people have a relatively high age;
- The majority of P