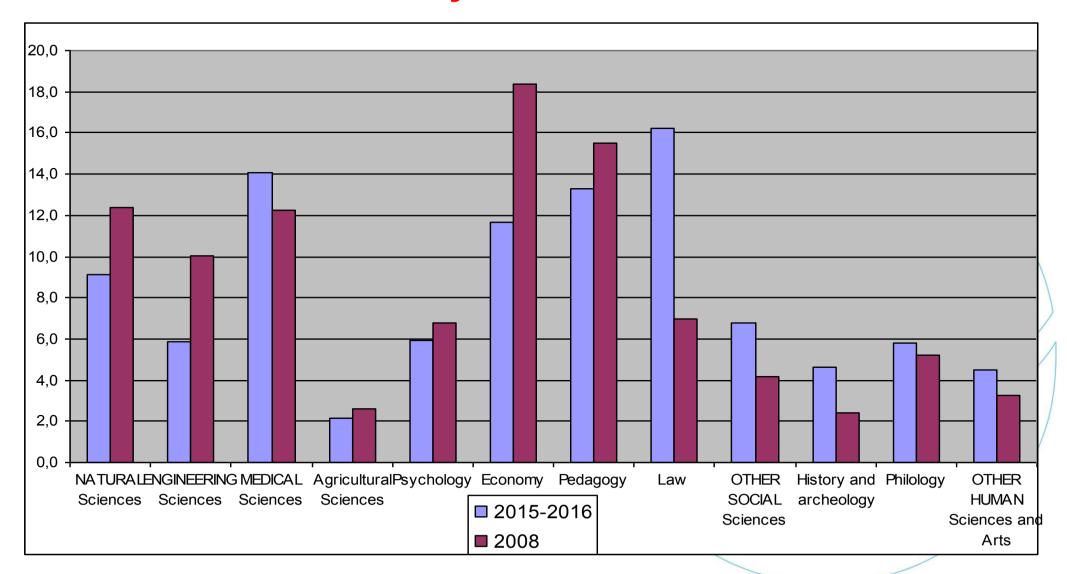

### Structure of PhD enrolled students in the Republic of Moldova by scientific fields

### Structure of PhD enrolled students by scientific fields