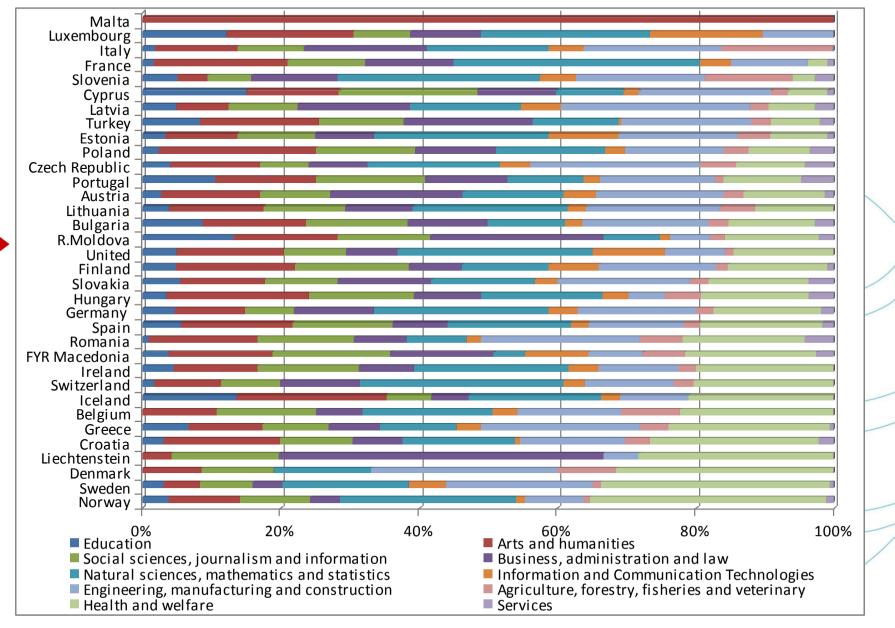

## Distribution of PhD students enrolled in the Republic of Moldova by institutions (%)