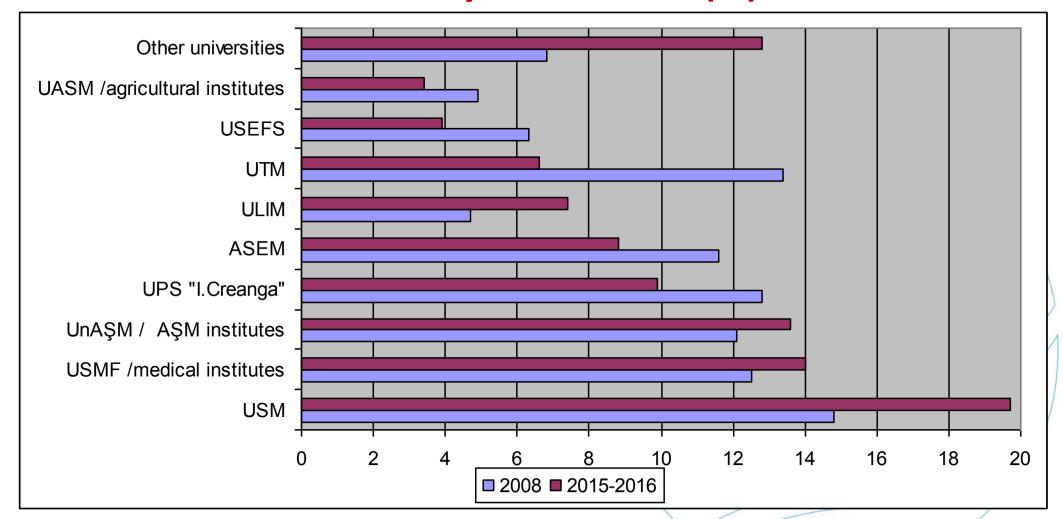

## Distribution of PhD students enrolled in the Republic of Moldova by institutions (%)