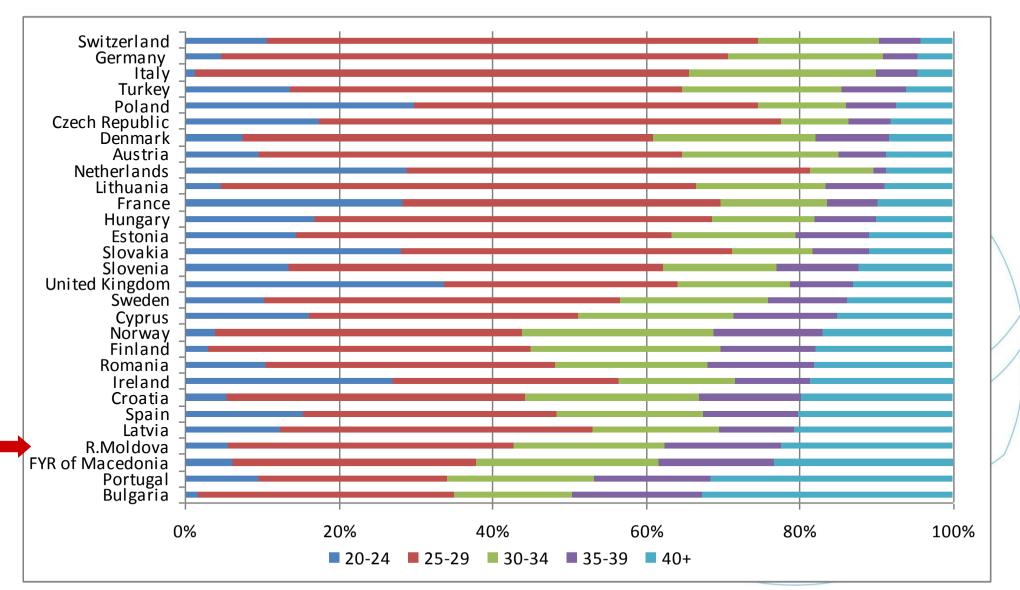

016 and 2016-2017;
- Statistical and analytical analysis of PhD students profile;
- Benchmarking using EUROSTAT data;
- Comparative analysis with Phd students enrolled in the year 2008-2009 (data of CNAA);
- Analysis covered the age, gender, domain, mode of financing and other characteristics of enrolled PhDI students



## The number of PhD students enrolled in 2015 per 100 thousand inhabitants



#### Distribution of students enrolled in 2015 by higher education cycles



### Structure of PhD enrolled students in the Republic of Moldova by scientific fields





### Structure of PhD enrolled students by scientific fields





## Structure of PhD students enrolled in the Republic of Moldova by age groups (2015-2016)







#### Distribution of PhD students enrolled in 2015 by age groups











## Structure of PhD students enrolled in the Republic of Molasia. by type of financing, 2015-2016





## Distribution of PhD students enrolled in the Republic of Moldova by institutions (%)





### **Conclusions:**



- Doctoral studies remain unattractive;
- The most popular are the same fields as the other two cycles of higher education and where it is easier to elaborate and sustain PhD thesis
- Enrolled people have a relatively high age;
- The majority of PhD students have to be a part time study person in order to be able to work in parallel to have a source of income;
- Overall, the profile of the enrolled PhD student demonstrates the deep crisis that includes PhD as an essential element of education and research in Moldova.







### The most popular names of enrolled P