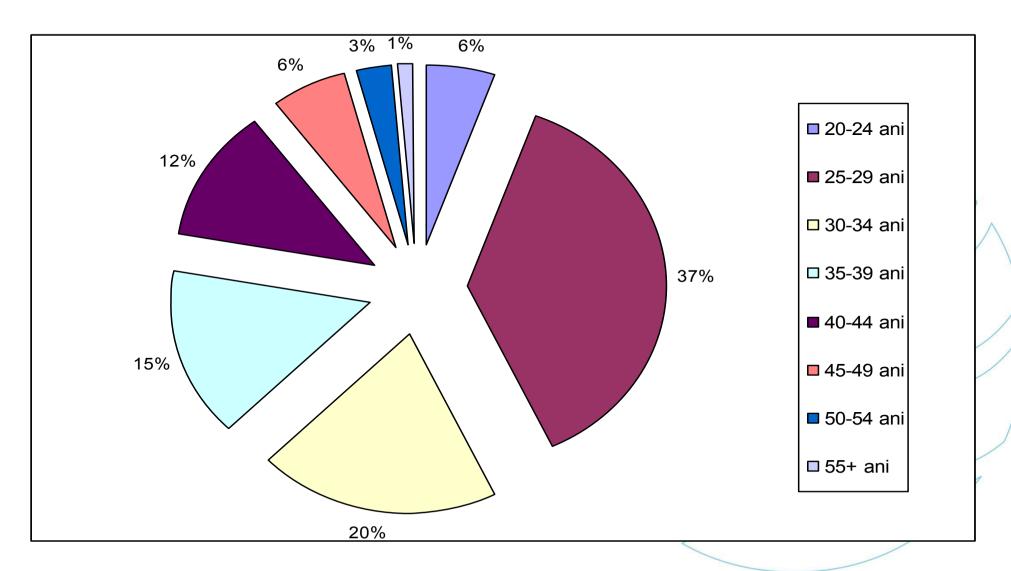

## Structure of PhD students enrolled in the Republic of Moldova by age groups (2015-2016)

#### Distribution of PhD students enrolled in 2015 by age groups