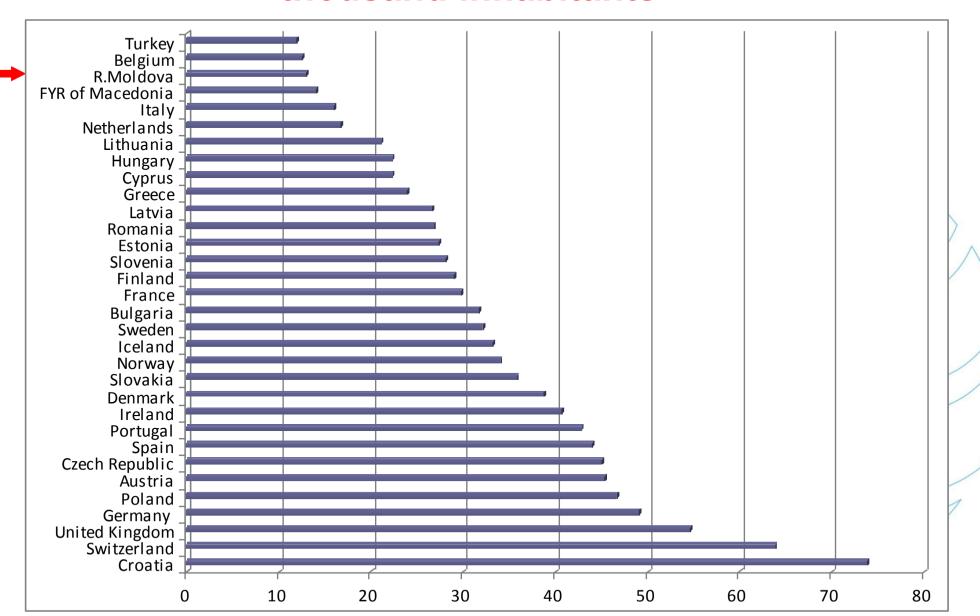

Institute (IDSI) /

<sup>2</sup>National Council for Accreditation and Attestation (CNAA)

The 12<sup>th</sup> Edition of the International Conference on Theoretical and Applied Economic Practices "Economic Growth in Conditions of Globalization"

Chisinău, October 12-13, 2017





### Methodological aspects of research

- Lists of Ministry of Education for Phd students enrolled in the years 2015-2016 and 2016-2017;
- Statistical and analytical analysis of PhD students profile;
- Benchmarking using EUROSTAT data;
- Comparative analysis with Phd students enrolled in the year 2008-2009 (data of CNAA);
- Analysis covered the age, gender, domain, mode of financing and other characteristics of enrolled PhDI students



## The number of PhD students enrolled in 2015 per 100 thousand inhabitants



#### Distribution of students enrolled in 2015 by higher education cycles



### Structure of PhD enrolled students in the Republic of Moldova by scientific fields





### Structure of PhD enrolled students by scientific fields





## Structure of PhD students enrolled in the Republic of Moldova by age groups (2015-2016)







#### Distribution of PhD students enrolled in 2015 by age groups











## Structure of PhD students enrolled in the Republic of Molasia. by type of financing, 2015-2016





## Distribution of PhD students enrolled in the Republic of Moldova by institutions (%)





### **Conclusions:**



- Doctoral studies remain unattractive;
- The most popular are the same fields as the other two cycles of higher education and where it is easier to elaborate and sustain