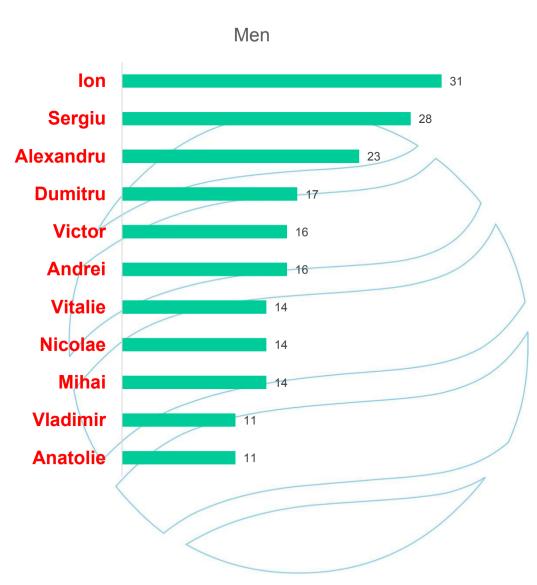

ructure of PhD students enrolled in the Republic of Molasia. by type of financing, 2015-2016





## Distribution of PhD students enrolled in the Republic of Moldova by institutions (%)





### **Conclusions:**



- Doctoral studies remain unattractive;
- The most popular are the same fields as the other two cycles of higher education and where it is easier to elaborate and sustain PhD thesis
- Enrolled people have a relatively high age;
- The majority of PhD students have to be a part time study person in order to be able to work in parallel to have a source of income;
- Overall, the profile of the enrolled PhD student demonstrates the deep crisis that includes PhD as an essential element of education and research in Moldova.







### The most popular names of enrolled PhD students









#### THANK YOU FOR YOUR ATTENTION!

e-mail: gheorghe.cuciureanu@idsi.md gheorghe.cuciureanu@cnaa.gov.md