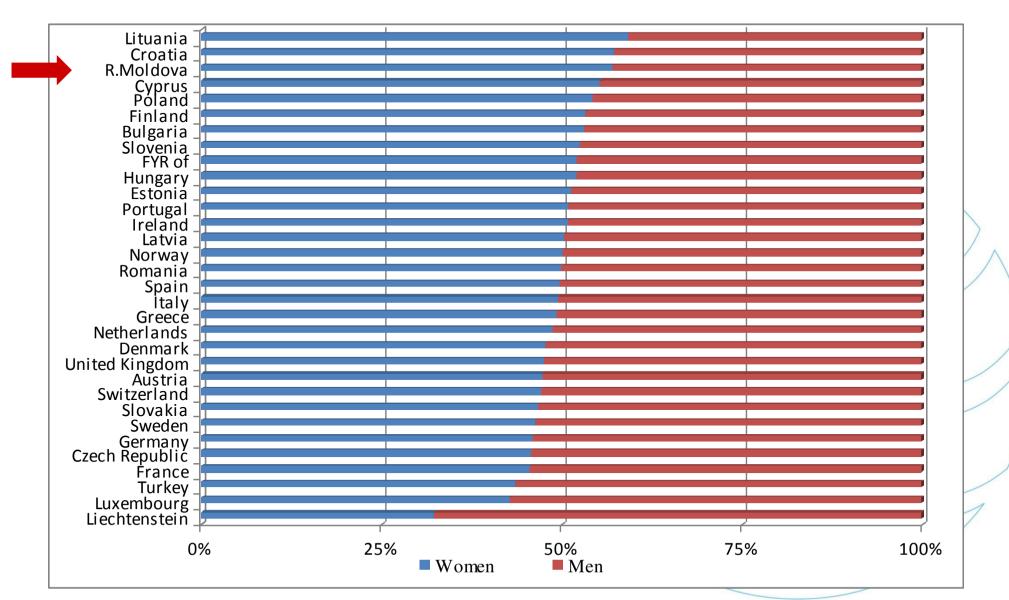

### Methodological aspects of research

- Lists of Ministry of Education for Phd students enrolled in the years 2015-2016 and 2016-2017;
- Statistical and analytical analysis of PhD students profile;
- Benchmarking using EUROSTAT data;
- Comparative analysis with Phd students enrolled in the year 2008-2009 (data of CNAA);
- Analysis covered the age, gender, domain, mode of financing and other characteristics of enrolled PhDI students